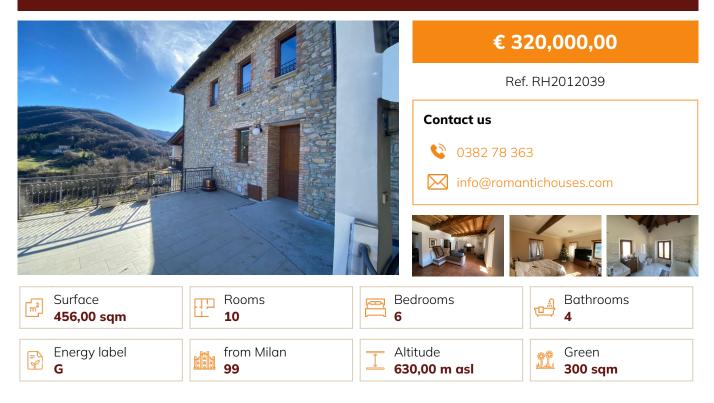

## **Real estate complex made in stone - Romagnese**

Living in Romagnese in the Oltrepò Pavese at **630 meters above sea level** is already a good choice, if we then add the desire to share it with friends or relatives, if we then want to start or move a business in the same place, it could also be your studio, laboratory, bar or other, this **solution that** we present **you cannot miss**.

Entering the property, one is struck by the imposing stone finish of the buildings, the **large terrace** which is nothing more than an extension of the courtyard area. On the right there is a residential building on two levels, of about 305sqm, with 4 rooms you can use it as you like. On the left there is a 90sqm **commercial space**, yesterday used as a bar, above a **66sqm apartment as an outbuilding**.

We also have **greenery** where we can produce vegetables or grow flowers and aromatic hedges, just below the terrace, two steps and we admire a **crazy view** and enjoy the garden and our botanical moment.