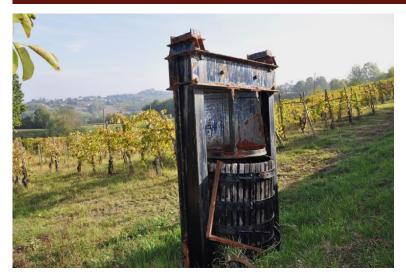

**Accessory equipment:** Characteristic structure in exposed brick where we find the typical wood-burning oven, always present in country houses, where people love to meet outdoors.

Agricultural building consisting of warehouse, cellar, tool shed and above the barn on the ground floor. Building for a garage for two or three cars.