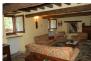

Energy label **Being defined** 

from Milan **104** 

Altitude

171,00 m asl

In Val Trebbia near the town of Rivergaro on the shore of Travo we find this characteristic solution of flavor. An object beyond a shadow of a doubt, by amateurs. It is located in a hilly position at about 300mtr altitude, not isolated, free on three sides with its courtyard, porch and private garden. We enter with the curiosity to find surprises, new sensations, a beautiful house. Crossing lingresso in front we see a sitting room on the right a large living room with large fireplace, ceiling beams, original stone floor, on the left you enter the built-in kitchen a comfortable living space with direct exit to the porch. The heights here are low as duso in the ancient rural houses of the place, the building is stone and brick. We pass in another wing where we find a small bathroom, closet, another living room; after crossing the area we enter in an annex, with two large rooms connected today with wooden staircase. Finally we go up to the first floor, large and usable hallways, attic, exposed beams; in this area we have a large bedroom and two bathrooms of which one of exaggerated size, really pleasant! Outside courtyard area with the possibility of open parking for two three cars. The garden is exactly what we need to stay outdoors and enjoy the panoramic hills of Val Trebbia. We have private and separate entrance of a studio with bathroom and a beautiful cellar. It's a very warm house, with comfortable, cozy atmospheres. It's not in the classic layout but it's its beauty and its uniqueness.