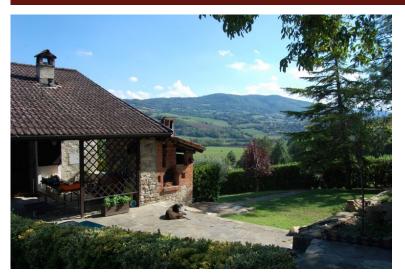

Energy label **Being defined** 

from Milan **104** 

Altitude

171,00 m asl

In Val Trebbia near the town of Rivergaro on the shore of Travo we find this characteristic solution of flavor. An object beyond a shadow of a doubt, by amateurs. It is located in a hilly position at about 300mtr altitude, not isolated, free on three sides with its courtyard, porch and private garden. We enter with the curiosity to find surprises, new sensations, a beautiful house. Crossing lingresso in front we see a sitting room on the right a large living room with large fireplace, ceiling beams, original stone floor, on the left you enter the built-in kitchen a comfortable living space with direct exit to the porch. The heights here are low as duso in the ancient rural houses of the place, the building is stone and brick. We pass in another wing where we find a small bathroom, closet, another living room; after crossing the area we enter in an annex, with two large rooms connected today with wooden staircase. Finally we go up to the first floor, large and usable hallways, attic, exposed beams; in this area we have a large bedroom and two bathrooms of which one of exaggerated size, really pleasant! Outside courtyard area with the possibility of open parking for two three cars. The garden is exactly what we need to stay outdoors and enjoy the panoramic hills of Val Trebbia. We have private and separate entrance of a studio with bathroom and a beautiful cellar. It's a very warm house, with comfortable, cozy atmospheres. It's not in the classic layout but it's its beauty and its uniqueness.