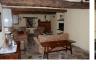

Energy label **Being defined** 

from Milan **104** 

Altitude

171,00 m asl

In Val Trebbia near the town of Rivergaro on the shore of Travo we find this characteristic solution of flavor. An object beyond a shadow of a doubt, by amateurs. It is located in a hilly position at about 300mtr altitude, not isolated, free on three sides with its courtyard, porch and private garden. We enter with the curiosity to find surprises, new sensations, a beautiful house. Crossing lingresso in front we see a sitting room on the right a large living room with large fireplace, ceiling beams, original stone floor, on the left you enter the built-in kitchen a comfortable living space with direct exit to the porch. The heights here are low as duso in the ancient rural houses of the place, the building is stone and brick. We pass in another wing where we find a small bathroom, closet, another living room; after crossing the area we enter in an annex, with two large rooms connected today with wooden staircase. Finally we go up to the first floor, large and usable hallways, attic, exposed beams; in this area we have a large bedroom and two bathrooms of which one of exaggerated size, really pleasant! Outside courtyard area with the possibility of open parking for two three cars. The garden is exactly what we need to stay outdoors and enjoy the panoramic hills of Val Trebbia. We have private and separate entrance of a studio with bathroom and a beautiful cellar. It's a very warm house, with comfortable, cozy atmospheres. It's not in the classic layout but it's its beauty and its uniqueness.