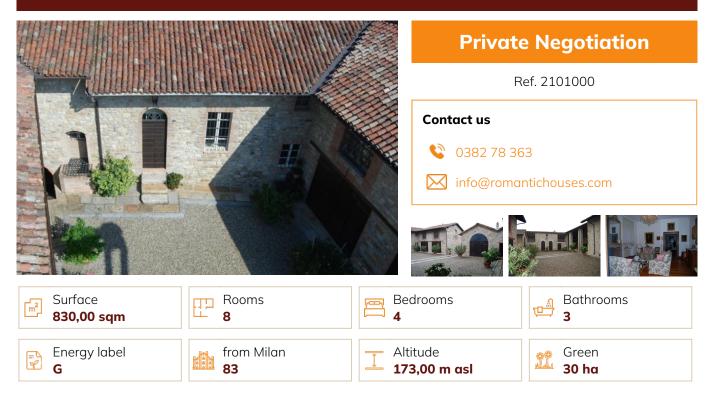

## Ref. 2101000

We find ourselves in the **gently rolling hills of Val Luretta**, where 30 hectares of land and woods contain and conceal a prestigious and carefully renovated 1350-m2 stone property with a <u>quadrilateral layout and internal courtyard</u>.

<u>It is divided into three dwellings</u>: the main dwelling of 310 m2, the winter dwelling of 90 m2 and the caretaker's house of 120 m2. At the entrance we have the large portico, the stable, the hayloft, the various doors that close off the woodshed, the workshop, a storeroom and a loft above the 20-m2 portico, which as a whole paints a romantic, simple and protective picture.

Plot: 30 hectares of land crossed by a stream and including a few hectares of woodlanddland

Utilities: Stable, Hayloft, Portico, Workshop and Storeroom, Garage.

© 2022 Romantic Houses - Real Estate Agency Via Cesare Battisti 81/83 27017 - Pieve Porto Morone (PV) Italy Vat N. IT01819960186 info@romantichouses.com - 0382 78 363